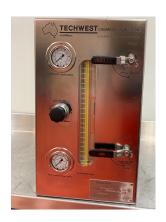

## HIRE EQUIPMENT

Techwest Williams Chemical Injection has a specialized Hire fleet of air driven chemical injection pump skids with a wide range of flows and pressures to meet your chemical injection requirements. Our Williams chemical Injection skids are packaged up in a modular frame with all the accessories required for safe and easy operation. We also hire Hydrostatic test pump skids, gas booster skids and transfer pump skids. Our specialist team with over 30 years of experience ensures that we can meet the demands of the Oil & Gas, Mining and Industrial industries when it comes to hiring this equipment. If you would like to know more about Techwest's range of Hire equipment, please contact sales@techwest.com.au