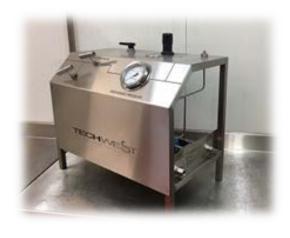

## HIRE EQUIPMENT

Techwest Williams Chemical Injection has a specialized Hire fleet of air driven chemical injection pump skids with a wide range of flows and pressures to meet your chemical injection requirements. Our Williams chemical Injection skids are packaged up in a modular frame with all the accessories required for safe and easy operation. We also hire Hydrostatic test pump skids, gas booster skids and transfer pump skids. Our specialist team with over 30 years of experience ensures that we can meet the demands of the Oil & Gas, Mining and Industrial industries when it comes to hiring this equipment. If you would like to know more about Techwest's range of Hire equipment, please contact sales@techwest.com.au