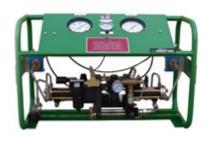

## HIRE EQUIPMENT

Techwest Williams Chemical Injection has a specialized Hire fleet of air driven chemical injection pump skids with a wide range of flows and pressures to meet your chemical injection requirements. Our Williams chemical Injection skids are packaged up in a modular frame with all the accessories required for safe and easy operation. We also hire Hydrostatic test pump skids, gas booster skids and transfer pump skids. Our specialist team with over 30 years of experience ensures that we can meet the demands of the Oil & Gas, Mining and Industrial industries when it comes to hiring this equipment. If you would like to know more about Techwest's range of Hire equipment, please contact sales@techwest.com.au