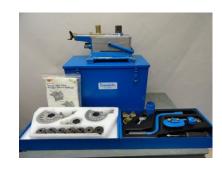

## HIRE EQUIPMENT

Techwest Williams Chemical Injection has a specialized Hire fleet of air driven chemical injection pump skids with a wide range of flows and pressures to meet your chemical injection requirements. Our Williams chemical Injection skids are packaged up in a modular frame with all the accessories required for safe and easy operation. We also hire Hydrostatic test pump skids, gas booster skids and transfer pump skids. Our specialist team with over 30 years of experience ensures that we can meet the demands of the Oil & Gas, Mining and Industrial industries when it comes to hiring this equipment. If you would like to know more about Techwest's range of Hire equipment, please contact sales@techwest.com.au