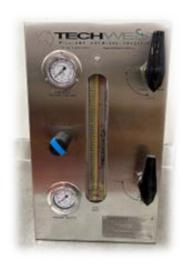

## HIRE EQUIPMENT

Techwest Williams Chemical Injection has a specialized Hire fleet of air driven chemical injection pump skids with a wide range of flows and pressures to meet your chemical injection requirements. Our Williams chemical Injection skids are packaged up in a modular frame with all the accessories required for safe and easy operation. We also hire Hydrostatic test pump skids, gas booster skids and transfer pump skids. Our specialist team with over 30 years of experience ensures that we can meet the demands of the Oil & Gas, Mining and Industrial industries when it comes to hiring this equipment. If you would like to know more about Techwest's range of Hire equipment, please contact sales@techwest.com.au